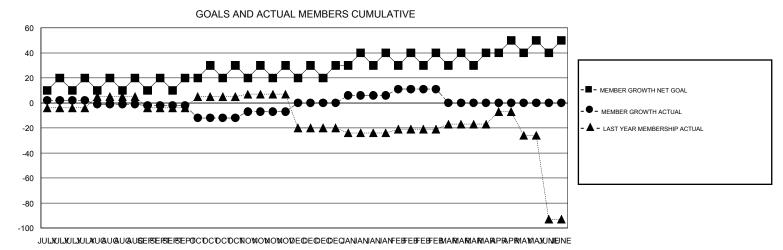

## District 4 L5

Results as of: 2/29/2020

|               | 0.1           |             | OCATION CALIFOR |               |                           | •                       |                                                    |  |  |
|---------------|---------------|-------------|-----------------|---------------|---------------------------|-------------------------|----------------------------------------------------|--|--|
|               | Club          | OS .        |                 | -II           | Members                   |                         |                                                    |  |  |
|               | RESULTS FOI   | R 2019-2020 |                 |               | RESULTS FOR 2019-2020     |                         |                                                    |  |  |
| QUARTER       | NEW CLUB GOAL | NEW CLUBS   | DROPPED CLUBS   | QUARTER       | MEMBER GROWTH NET<br>GOAL | MEMBER GROWTH<br>ACTUAL | DROPPED<br>MEMBERS ACTUAL<br>(including transfers) |  |  |
| JULY/AUG/SEPT | 1             | 0           | 12              | JULY/AUG/SEPT | 15                        | 128                     | 96                                                 |  |  |
| OCT/NOV/DEC   | 1             | 4           | 0               | OCT/NOV/DEC   | 10                        | 156                     | 140                                                |  |  |
| JAN/FEB/MAR   | 1             | 0           | 0               | JAN/FEB/MAR   | 10                        | 92                      | 44                                                 |  |  |
| APR/MAY/JUNE  | 0             | 0           | 0               | APR/MAY/JUNE  | 10                        | 0                       | 0                                                  |  |  |