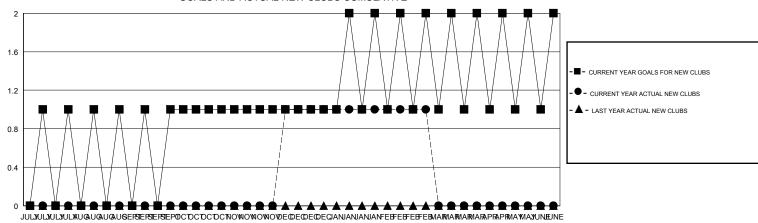

## District 4 L5

Results as of: 2/29/2020

|               | 0.1           |             | OCATION CALIFOR |               |                           | •                       |                                                    |  |  |
|---------------|---------------|-------------|-----------------|---------------|---------------------------|-------------------------|----------------------------------------------------|--|--|
|               | Club          | OS .        |                 | -II           | Members                   |                         |                                                    |  |  |
|               | RESULTS FOI   | R 2019-2020 |                 |               | RESULTS FOR 2019-2020     |                         |                                                    |  |  |
| QUARTER       | NEW CLUB GOAL | NEW CLUBS   | DROPPED CLUBS   | QUARTER       | MEMBER GROWTH NET<br>GOAL | MEMBER GROWTH<br>ACTUAL | DROPPED<br>MEMBERS ACTUAL<br>(including transfers) |  |  |
| JULY/AUG/SEPT | 1             | 0           | 12              | JULY/AUG/SEPT | 15                        | 128                     | 96                                                 |  |  |
| OCT/NOV/DEC   | 1             | 4           | 0               | OCT/NOV/DEC   | 10                        | 156                     | 140                                                |  |  |
| JAN/FEB/MAR   | 1             | 0           | 0               | JAN/FEB/MAR   | 10                        | 92                      | 44                                                 |  |  |
| APR/MAY/JUNE  | 0             | 0           | 0               | APR/MAY/JUNE  | 10                        | 0                       | 0                                                  |  |  |